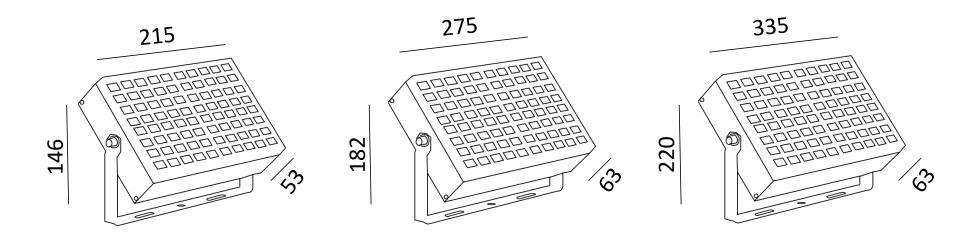

## PRODUCT DIMENSION IMAGE (MM):

#### PRODUCT TECHNICAL PARAMETERS

| MODEL NO.              | CXTGD-50                  | CXTGD-100                 | CXTGD-150                |
|------------------------|---------------------------|---------------------------|--------------------------|
| LAMP POWER             | 50W                       | 100W                      | 150W                     |
| INPUT VOLTAGE          | AC165-265V                | AC165-265V                | AC165-265V               |
| FREQUENCY RANGE        | 50-60Hz                   | 50-60Hz                   | 50-60Hz                  |
| PF                     | >0.5                      | >0.5                      | >0.5                     |
| LEDs                   | 3030                      | 3030                      | 3030                     |
| POWER SUPPLY           | INTERNAL NON-<br>ISOLATED | INTERNAL NON-<br>ISOLATED | INTERNAL<br>NON-ISOLATED |
| BEAM ANGLE             | 120°                      | 120°                      | 120°                     |
| ССТ                    | 2700-6500K                | 2700-6500K                | 2700-6500K               |
| LUMENS                 | 5050LM                    | 10500LM                   | 15750LM                  |
| CRI                    | >70                       | >70                       | >70                      |
| HOUSING MATERIAL       | ALUMINUM                  | ALUMINUM                  | ALUMINUM                 |
| PRODUCT SIZE (MM)      | 215*53*H146               | 275*63*H182               | 335*63*220               |
| IP RATING              | IP65                      | IP65                      | IP65                     |
| WORKING<br>TEMPERATURE | -20°+50°                  | -20°+50°                  | -20°+50°                 |
| WARRANTY               | 3 YEARS                   | 3 YEARS                   | 3 YEARS                  |