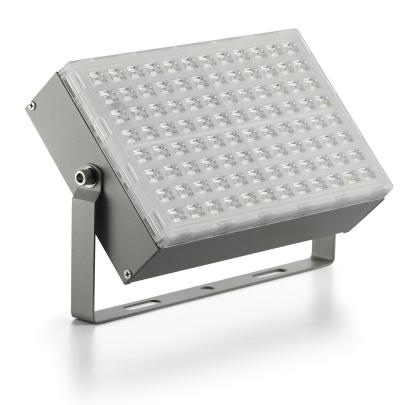

# STUNNING SERIES FLOOD LIGHT





### **PRODUCT PICTURE:**



## PRODUCT DIMENSION IMAGE (MM):





#### PRODUCT TECHNICAL PARAMETERS

| MODEL NO.              | CXTGD-50                  | CXTGD-100                 | CXTGD-150                |
|------------------------|---------------------------|---------------------------|--------------------------|
| LAMP POWER             | 50W                       | 100W                      | 150W                     |
| INPUT VOLTAGE          | AC165-265V                | AC165-265V                | AC165-265V               |
| FREQUENCY RANGE        | 50-60Hz                   | 50-60Hz                   | 50-60Hz                  |
| PF                     | >0.5                      | >0.5                      | >0.5                     |
| LEDs                   | 3030