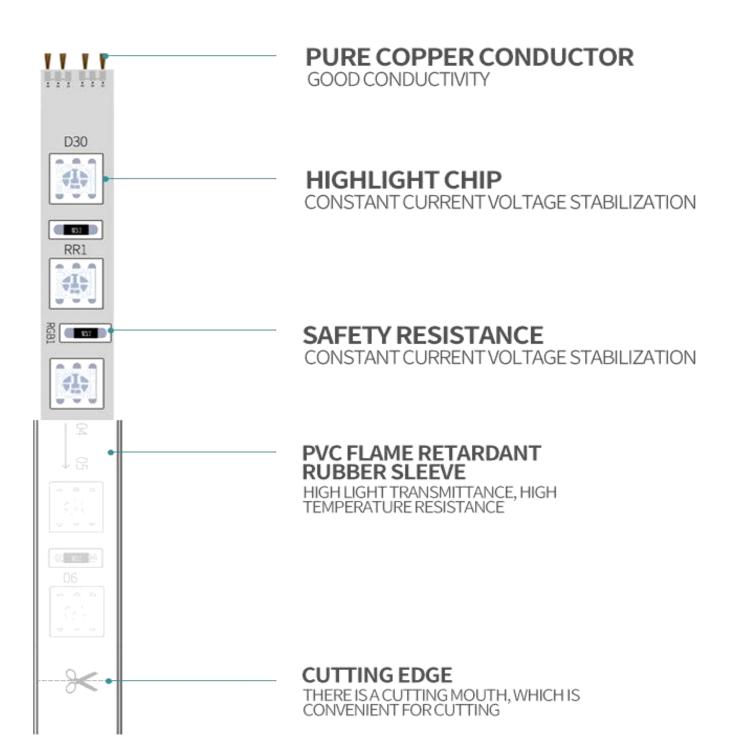

, 3000K, 3500K, 4000K, 5000K |
| DSLSL-120D220-01 |         | SMD2835,<br>120LEDS/M,DOUB<br>LE ROW DESIGN    | LEDS LUMEN: 24-26 LM, COPPER BRACKET, DOUBLE SIDED WHITE PCB, 1050LM/M, 9W/M, RA≥80, OUTER SIZE: 15*6.5MM, COLOR TEMP: 2700K, 3000K, 3500K, 4000K, 5000K    |
| DSLSL-180D220-01 |         | SMD2835,<br>180LEDS/M,<br>DOUBLE ROW<br>DESIGN | LEDS LUMEN: 24-26 LM, COPPER BRACKET, DOUBLE SIDED WHITE PCB, 1250LM/M, 11W/M, RA≥80, OUTER SIZE: 15*6.5MM,COLOR TEMP: 2700K, 3000K, 3500K, 4000K, 5000K    |
| DSLSL-60S220-RGB |         | SMD5050,<br>60LEDS/M,SINGLE<br>ROW DESIGN      | LEDS: HIGH BRIGHT RGB LEDS, 12MM DOUBLE SIDED WHITE PCB, 10W/M, OUTER SIZE: 15*6.5MM, COLOR TEMP: 2700K, 3000K, 3500K, 4000K, 5000K, RED, GREEN, BLUE       |





### **HIGH VOLTAGE SERIES**

# **BREAK UP SHOW**





### **ACCESSORIES OPTIONAL**







# **APPLICATION**