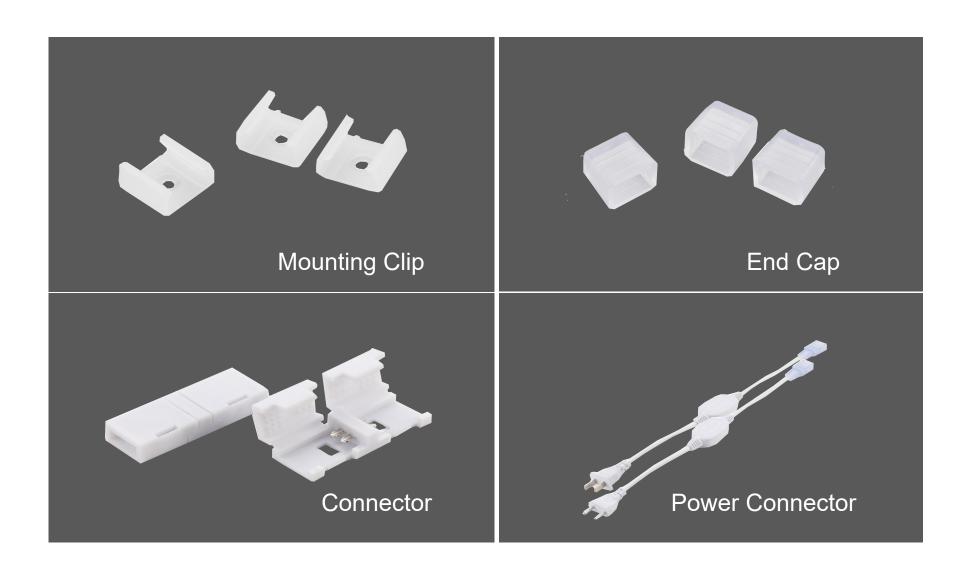

SLSL-120D220-01 |         | SMD2835,<br>120LEDS/M,DOUB<br>LE ROW DESIGN    | LEDS LUMEN: 24-26 LM, COPPER BRACKET, DOUBLE SIDED WHITE PCB, 1050LM/M, 9W/M, RA≥80, OUTER SIZE: 15*6.5MM, COLOR TEMP: 2700K, 3000K, 3500K, 4000K, 5000K    |
| DSLSL-180D220-01 |         | SMD2835,<br>180LEDS/M,<br>DOUBLE ROW<br>DESIGN | LEDS LUMEN: 24-26 LM, COPPER BRACKET, DOUBLE SIDED WHITE PCB, 1250LM/M, 11W/M, RA≥80, OUTER SIZE: 15*6.5MM,COLOR TEMP: 2700K, 3000K, 3500K, 4000K, 5000K    |
| DSLSL-60S220-RGB |         | SMD5050,<br>60LEDS/M,SINGLE<br>ROW DESIGN      | LEDS: HIGH BRIGHT RGB LEDS, 12MM DOUBLE SIDED WHITE PCB, 10W/M, OUTER SIZE: 15*6.5MM, COLOR TEMP: 2700K, 3000K, 3500K, 4000K, 5000K, RED, GREEN, BLUE       |





### **HIGH VOLTAGE SERIES**

# **BREAK UP SHOW**





### **ACCESSORIES OPTIONAL**







# **APPLICATION**