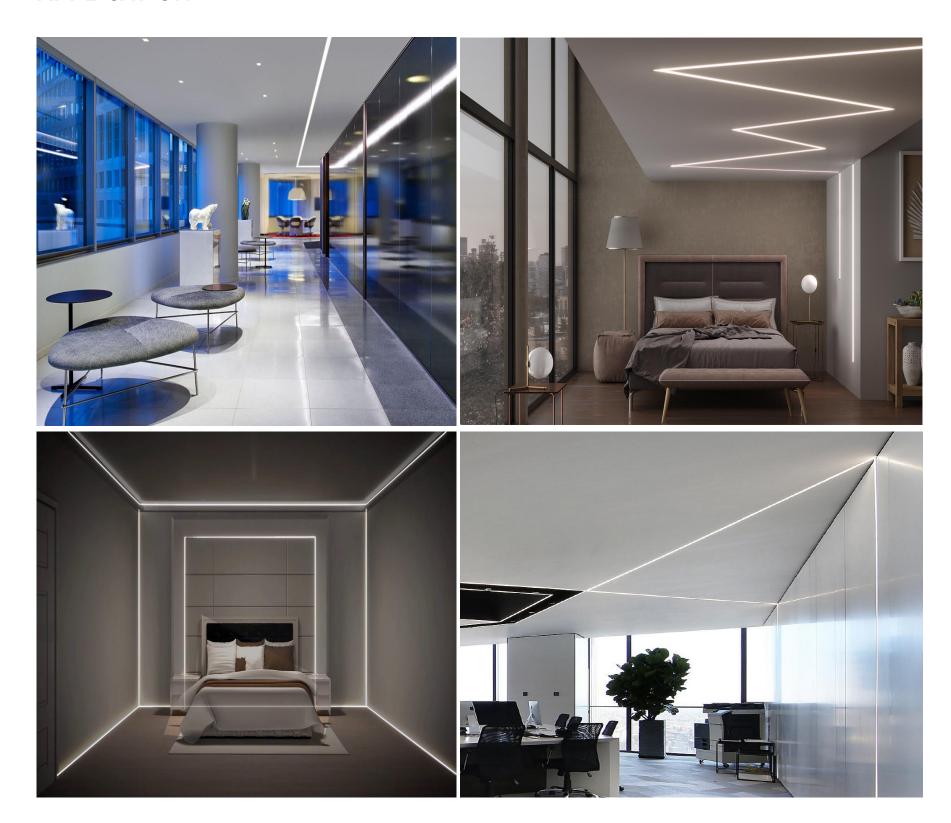

| SMD2835,<br>120LEDS/M,DOUB<br>LE ROW DESIGN    | LEDS LUMEN: 24-26 LM, COPPER BRACKET, DOUBLE SIDED WHITE PCB, 1050LM/M, 9W/M, RA≥80, OUTER SIZE: 15*6.5MM, COLOR TEMP: 2700K, 3000K, 3500K, 4000K, 5000K    |
| DSLSL-180D220-01 |         | SMD2835,<br>180LEDS/M,<br>DOUBLE ROW<br>DESIGN | LEDS LUMEN: 24-26 LM, COPPER BRACKET, DOUBLE SIDED WHITE PCB, 1250LM/M, 11W/M, RA≥80, OUTER SIZE: 15*6.5MM,COLOR TEMP: 2700K, 3000K, 3500K, 4000K, 5000K    |
| DSLSL-60S220-RGB |         | SMD5050,<br>60LEDS/M,SINGLE<br>ROW DESIGN      | LEDS: HIGH BRIGHT RGB LEDS, 12MM DOUBLE SIDED WHITE PCB, 10W/M, OUTER SIZE: 15*6.5MM, COLOR TEMP: 2700K, 3000K, 3500K, 4000K, 5000K, RED, GREEN, BLUE       |





### **HIGH VOLTAGE SERIES**

# **BREAK UP SHOW**





### **ACCESSORIES OPTIONAL**







# **APPLICATION**