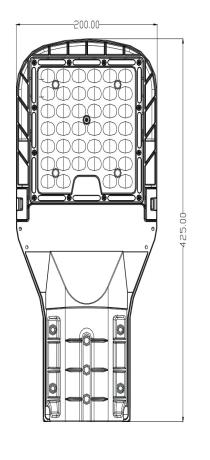

# PRODUCT DIMENSION IMAGE (MM):

https://www.lighting-ds.com

### PRODUCT TECHNICAL PARAMETERS

| MODEL NO.              | OBLD-50                 | OBLD-100                | OBLD-150                |
|------------------------|-------------------------|-------------------------|-------------------------|
| LAMP POWER             | 50W                     | 100W                    | 150W                    |
| INPUT VOLTAGE          | AC85-265V               | AC85-265V               | AC85-265V               |
| FREQUENCY RANGE        | 50-60Hz                 | 50-60Hz                 | 50-60Hz                 |
| PF                     | >0.9                    | >0.9                    | >0.9                    |
| LEDs                   | 3030                    | 3030                    | 3030                    |
| POWER SUPPLY           | EXTERNAL ISOLATION      | EXTERNAL ISOLATION      | EXTERNAL ISOLATION      |
| BEAM ANGLE             | 70*150°                 | 70*150°                 | 70*150°                 |
| ССТ                    | 4000-5500K              | 4000-5500K              | 4000-5500K              |
| LUMENS                 | 7500LM                  | 15500LM                 | 22500LM                 |
| CRI                    | >80                     | >80                     | >80                     |
| HOUSING MATERIAL       | DIE-CASTING<br>ALUMINUM | DIE-CASTING<br>ALUMINUM | DIE-CASTING<br>ALUMINUM |
| PRODUCT SIZE (MM)      | 425*200*121             | 540*256*125             | 589*256*125             |
| IP RATING              | IP66                    | IP66                    | IP66                    |
| WORKING<br>TEMPERATURE | -20°+50°                | -20° +50°               | -20° +50°               |
| WARRANTY               | 3 YEARS                 | 3 YEARS                 | 3 YEARS                 |