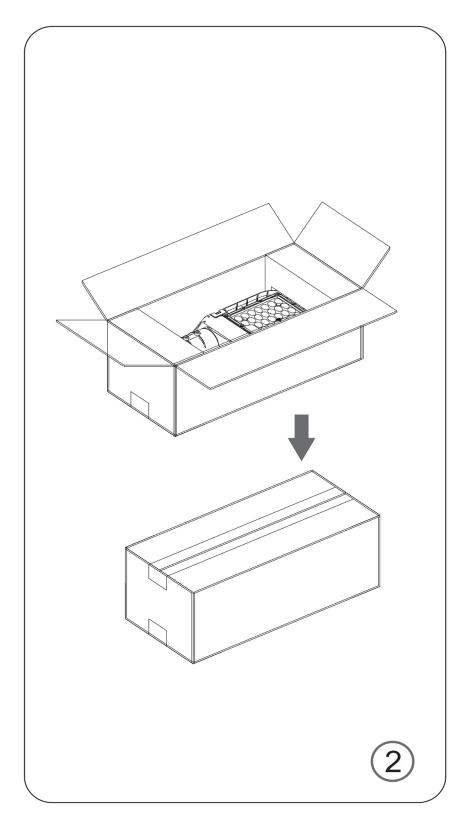

| 3 YEARS                 | 3 YEARS                 |

https://www.lighting-ds.com



#### PRODUCT CHARACTERISTIC:

- DS LED street light is of immediate ignition eliminating the annoying waiting times that leave entire areas in darkness when the power fails, creating insecurity among pedestrians.
- Shock resistance IK08
- IP65 protection it is protected against any weather change, if its lighting function affects.
- Its wide angle of light manages to reach a greater amount of space, achieving better lighting and more uniformity.

#### **APPLICATION:**

Rural road lightin, Monitoring and lighting of farms, barns, doorways, and courtyards, Homestay, resort, and hotel outdoor lighting, Square, parking lot, playground lighting



https://www.lighting-ds.com



## PACKING PICTURE: