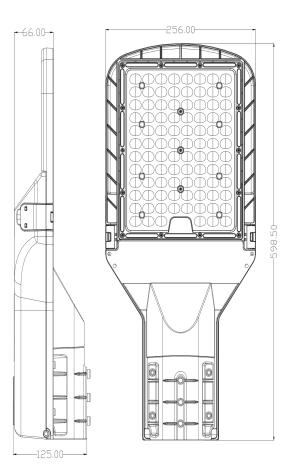

# PRODUCT DIMENSION IMAGE (MM):

https://www.lighting-ds.com

### PRODUCT TECHNICAL PARAMETERS

| MODEL NO.              | OBLD-50                 | OBLD-100                | OBLD-150                |
|------------------------|-------------------------|-------------------------|-------------------------|
| LAMP POWER             | 50W                     | 100W                    | 150W                    |
| INPUT VOLTAGE          | AC85-265V               | AC85-265V               | AC85-265V               |
| FREQUENCY RANGE        | 50-60Hz                 | 50-60Hz                 | 50-60Hz                 |
| PF                     | >0.9                    | >0.9                    | >0.9                    |
| LEDs                   | 3030                    | 3030                    | 3030                    |
| POWER SUPPLY           | EXTERNAL ISOLATION      | EXTERNAL ISOLATION      | EXTERNAL ISOLATION      |
| BEAM ANGLE             | 70*150°                 | 70*150°                 | 70*150°                 |
| ССТ                    | 4000-5500K              | 4000-5500K              | 4000-5500K              |
| LUMENS                 | 7500LM                  | 15500LM                 | 22500LM                 |
| CRI                    | >80                     | >80                     | >80                     |
| HOUSING MATERIAL       | DIE-CASTING<br>ALUMINUM | DIE-CASTING<br>ALUMINUM | DIE-CASTING<br>ALUMINUM |
| PRODUCT SIZE (MM)      | 425*200*121             | 540*256*125             | 589*256*125             |
| IP RATING              | IP66                    | IP66                    | IP66                    |
| WORKING<br>TEMPERATURE | -20°+50°                | -20° +50°               | -20° +50°               |
| WARRANTY               | 3 YEARS                 | 3 YEARS                 | 3 YEARS                 |