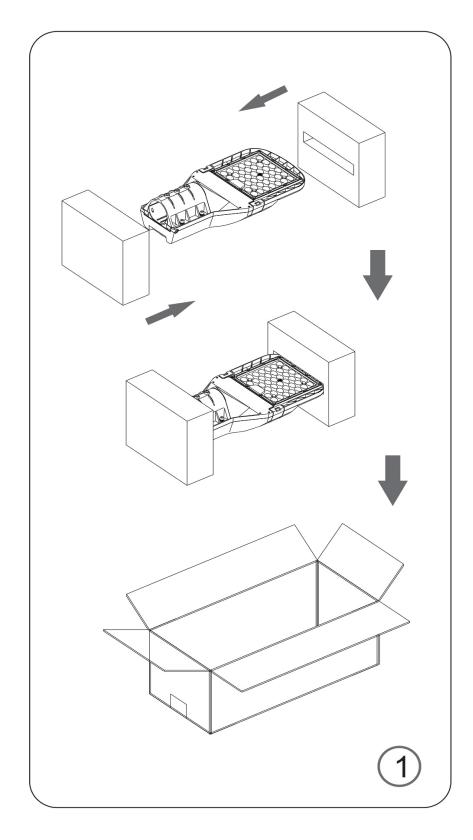

| 3 YEARS                 | 3 YEARS                 |

https://www.lighting-ds.com



#### PRODUCT CHARACTERISTIC:

- DS LED street light is of immediate ignition eliminating the annoying waiting times that leave entire areas in darkness when the power fails, creating insecurity among pedestrians.
- Shock resistance IK08
- IP65 protection it is protected against any weather change, if its lighting function affects.
- Its wide angle of light manages to reach a greater amount of space, achieving better lighting and more uniformity.

#### **APPLICATION:**

Rural road lightin, Monitoring and lighting of farms, barns, doorways, and courtyards, Homestay, resort, and hotel outdoor lighting, Square, parking lot, playground lighting



https://www.lighting-ds.com



## PACKING PICTURE: