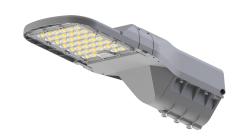

# **OB SERIES STREET LIGHT**





### PRODUCT PICTURE:







# PRODUCT DIMENSION IMAGE (MM):









https://www.lighting-ds.com



### PRODUCT TECHNICAL PARAMETERS

| MODEL NO.              | OBLD-50                 | OBLD-100                | OBLD-150                |
|------------------------|-------------------------|-------------------------|-------------------------|
| LAMP POWER             | 50W                     | 100W                    | 150W                    |
| INPUT VOLTAGE          | AC85-265V               | AC85-265V               | AC85-265V               |
| FREQUENCY RANGE        | 50-60Hz                 | 50-60Hz                 | 50-60Hz                 |
| PF                     | >0.9                    | >0.9                    | >0.9                    |
| LEDs                   | 3030                    | 3030