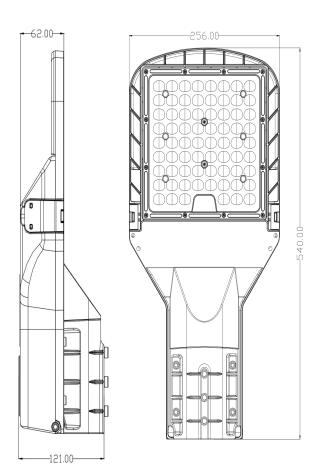

# PRODUCT DIMENSION IMAGE (MM):

https://www.lighting-ds.com

### PRODUCT TECHNICAL PARAMETERS

| MODEL NO.              | OBLD-50                 | OBLD-100                | OBLD-150                |
|------------------------|-------------------------|-------------------------|-------------------------|
| LAMP POWER             | 50W                     | 100W                    | 150W                    |
| INPUT VOLTAGE          | AC85-265V               | AC85-265V               | AC85-265V               |
| FREQUENCY RANGE        | 50-60Hz                 | 50-60Hz                 | 50-60Hz                 |
| PF                     | >0.9                    | >0.9                    | >0.9                    |
| LEDs                   | 3030                    | 3030                    | 3030                    |
| POWER SUPPLY           | EXTERNAL ISOLATION      | EXTERNAL ISOLATION      | EXTERNAL ISOLATION      |
| BEAM ANGLE             | 70*150°                 | 70*150°                 | 70*150°                 |
| ССТ                    | 4000-5500K              | 4000-5500K              | 4000-5500K              |
| LUMENS                 | 7500LM                  | 15500LM                 | 22500LM                 |
| CRI                    | >80                     | >80                     | >80                     |
| HOUSING MATERIAL       | DIE-CASTING<br>ALUMINUM | DIE-CASTING<br>ALUMINUM | DIE-CASTING<br>ALUMINUM |
| PRODUCT SIZE (MM)      | 425*200*121             | 540*256*125             | 589*256*125             |
| IP RATING              | IP66                    | IP66                    | IP66                    |
| WORKING<br>TEMPERATURE | -20°+50°                | -20° +50°               | -20° +50°               |
| WARRANTY               | 3 YEARS                 | 3 YEARS                 | 3 YEARS                 |