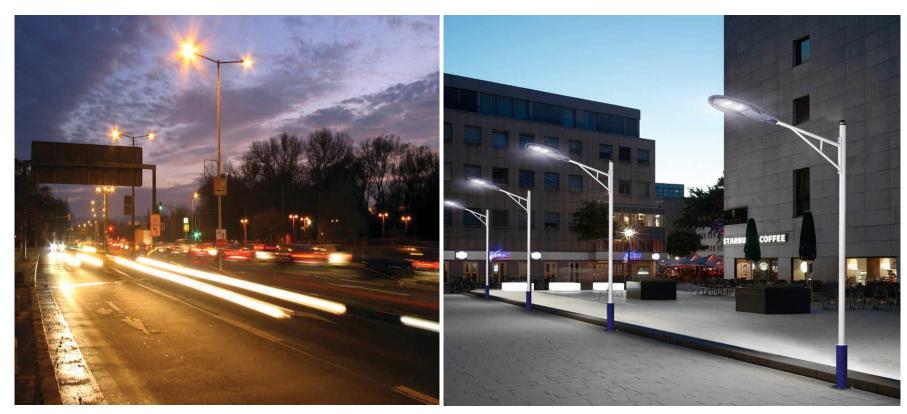

|
| WARRANTY               | 3 YEARS                 | 3 YEARS                 | 3 YEARS                 |

https://www.lighting-ds.com



#### PRODUCT CHARACTERISTIC:

- DS LED street light is of immediate ignition eliminating the annoying waiting times that leave entire areas in darkness when the power fails, creating insecurity among pedestrians.
- Shock resistance IK08
- IP65 protection it is protected against any weather change, if its lighting function affects.
- Its wide angle of light manages to reach a greater amount of space, achieving better lighting and more uniformity.

#### **APPLICATION:**

Rural road lightin, Monitoring and lighting of farms, barns, doorways, and courtyards, Homestay, resort, and hotel outdoor lighting, Square, parking lot, playground lighting



https://www.lighting-ds.com



## PACKING PICTURE: