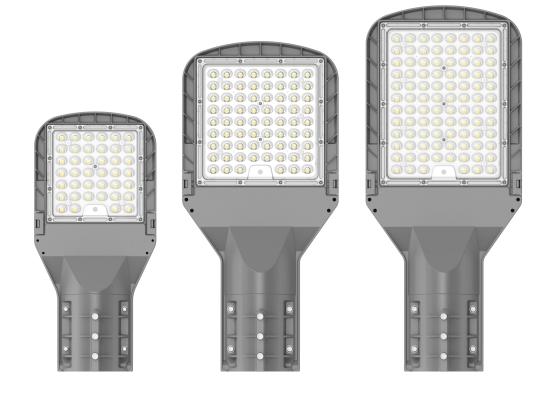

### PRODUCT PICTURE:

### PRODUCT TECHNICAL PARAMETERS

| MODEL NO.              | OBLD-50                 | OBLD-100                | OBLD-150                |
|------------------------|-------------------------|-------------------------|-------------------------|
| LAMP POWER             | 50W                     | 100W                    | 150W                    |
| INPUT VOLTAGE          | AC85-265V               | AC85-265V               | AC85-265V               |
| FREQUENCY RANGE        | 50-60Hz                 | 50-60Hz                 | 50-60Hz                 |
| PF                     | >0.9                    | >0.9                    | >0.9                    |
| LEDs                   | 3030                    | 3030                    | 3030                    |
| POWER SUPPLY           | EXTERNAL ISOLATION      | EXTERNAL ISOLATION      | EXTERNAL ISOLATION      |
| BEAM ANGLE             | 70*150°                 | 70*150°                 | 70*150°                 |
| ССТ                    | 4000-5500K              | 4000-5500K              | 4000-5500K              |
| LUMENS                 | 7500LM                  | 15500LM                 | 22500LM                 |
| CRI                    | >80                     | >80                     | >80                     |
| HOUSING MATERIAL       | DIE-CASTING<br>ALUMINUM | DIE-CASTING<br>ALUMINUM | DIE-CASTING<br>ALUMINUM |
| PRODUCT SIZE (MM)      | 425*200*121             | 540*256*125             | 589*256*125             |
| IP RATING              | IP66                    | IP66                    | IP66                    |
| WORKING<br>TEMPERATURE | -20°+50°                | -20° +50°               | -20° +50°               |
| WARRANTY               | 3 YEARS                 | 3 YEARS                 | 3 YEARS                 |