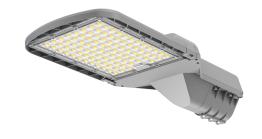

# **OB SERIES STREET LIGHT**





### PRODUCT PICTURE:







# PRODUCT DIMENSION IMAGE (MM):









https://www.lighting-ds.com



### PRODUCT TECHNICAL PARAMETERS

| MODEL NO.              | OBLD-50                 | OBLD-100                | OBLD-150                |
|------------------------|-------------------------|-------------------------|-------------------------|
| LAMP POWER             | 50W                     | 100W                    | 150W                    |
| INPUT VOLTAGE          | AC85-265V               | AC85-265V               | AC85-265V               |
| FREQUENCY RANGE        | 50-60Hz                 | 50-60Hz                 | 50-60Hz                 |
| PF                     | >0.9                    | >0.9                    | >0.9                    |
| LEDs                   | 3030                    | 3030