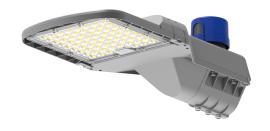

# **OB SERIES STREET LIGHT**





### PRODUCT PICTURE:







# PRODUCT DIMENSION IMAGE (MM):









https://www.lighting-ds.com



### PRODUCT TECHNICAL PARAMETERS

| MODEL NO.              | OBLD-50                 | OBLD-100                | OBLD-150                |
|------------------------|-------------------------|-------------------------|-------------------------|
| LAMP POWER             | 50W                     | 100W                    | 150W                    |
| INPUT VOLTAGE          | AC85-265V               | AC85-265V               | AC85-265V               |
| FREQUENCY RANGE        | 50-60Hz                 | 50-60Hz                 | 50-60Hz                 |
| PF                     | >0.9                    | >0.9                    | >0.9                    |
| LEDs                   | 3030                    | 3030