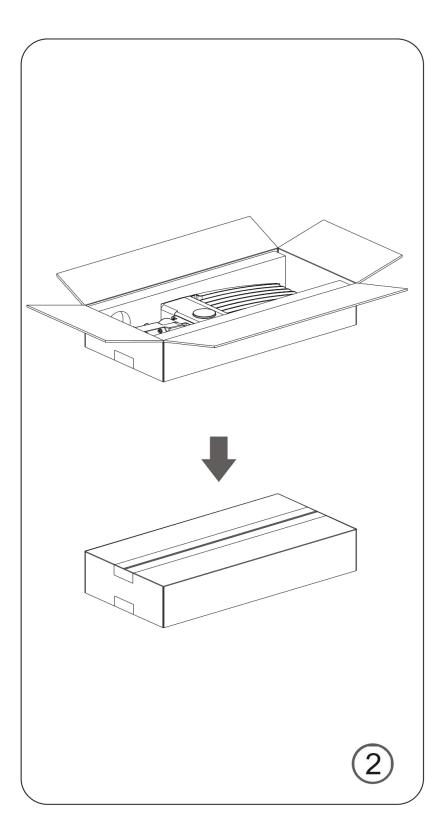

0 LED chips ensure a higher output efficiency of 130lm/W of uniform luminous illumination.
- Super Heat Dissipation-Hollow out heat sink design keeps internal and external pressure in balance to fulfil its function waterproof function and heat dissipation.
- Adjustable Angle-180° adjustable angle which can meet the needs of different irradiation directions.
- IK08 Rating-Owing to the die-cast aluminum housing and robust PC lens, DS parking lot lights have an IK08 impact resistance rating.

#### **APPLICATION:**

Path Lighting, Sport Court Lighting, High Mast Lighting, Parking Lot lighting, Villa Lighting and etc.





#### MOUNTING ACCESSORIES:











#### MOUNTING WAY:

Round Pole Bracket (Type A)

Straight Bracket (Type B)

Wall Mounted Bracket (Type C)





#### PACKING PICTURE: