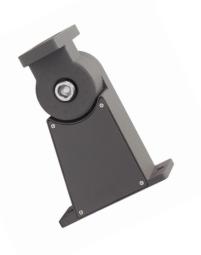

ts ambient light and powers the LED on/off automatically. It can be easily removed if needed.
- High Brightness LED Chips-Long-lasting Seoul 3030 LED chips ensure a higher output efficiency of 130lm/W of uniform luminous illumination.
- Super Heat Dissipation-Hollow out heat sink design keeps internal and external pressure in balance to fulfil its function waterproof function and heat dissipation.
- Adjustable Angle-180° adjustable angle which can meet the needs of different irradiation directions.
- IK08 Rating-Owing to the die-cast aluminum housing and robust PC lens, DS parking lot lights have an IK08 impact resistance rating.

#### **APPLICATION:**

Path Lighting, Sport Court Lighting, High Mast Lighting, Parking Lot lighting, Villa Lighting and etc.





#### MOUNTING ACCESSORIES:











#### MOUNTING WAY:

Round Pole Bracket (Type A)

Straight Bracket (Type B)

Wall Mounted Bracket (Type C)





#### PACKING PICTURE: