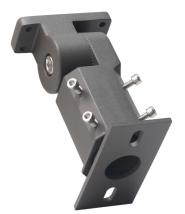

#### MOUNTING WAY:

Round Pole Bracket (Type A)

Straight Bracket (Type B)

Wall Mounted Bracket (Type C)