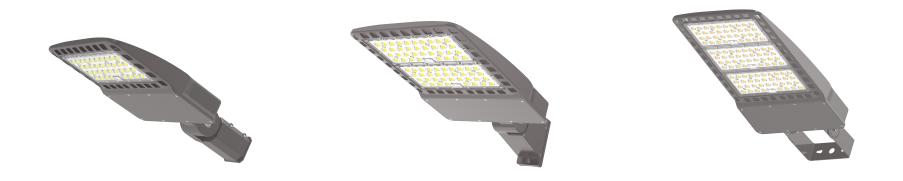

#### MOUNTING WAY:

Round Pole Bracket (Type A)

Straight Bracket (Type B)

Wall Mounted Bracket (Type C)