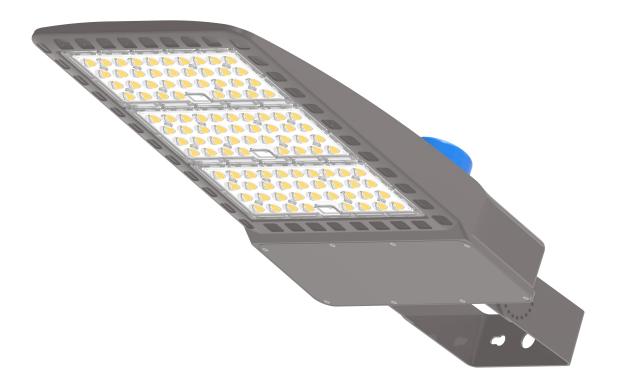

# AMERICAN SHOEBOX SERIES AREA LIGHT





## **PRODUCT PICTURE:**



## PRODUCT DIMENSION IMAGE (MM):



https://www.lighting-ds.com



#### PRODUCT TECHNICAL PARAMETERS

| MODEL NO.              | MSXHD-100               | MSXHD-200               | MSXHD-300               |
|------------------------|-------------------------|-------------------------|-------------------------|
| LAMP POWER             | 100W                    | 200W                    | 300W                    |
| INPUT VOLTAGE          | AC85-277V               | AC85-277V               | AC85-277V               |
| FREQUENCY RANGE        | 50-60Hz                 | 50-60Hz                 | 50-60Hz                 |
| PF                     | >0.9                    | >0.9                    | >0.9                    |
| LEDs                   | 3030