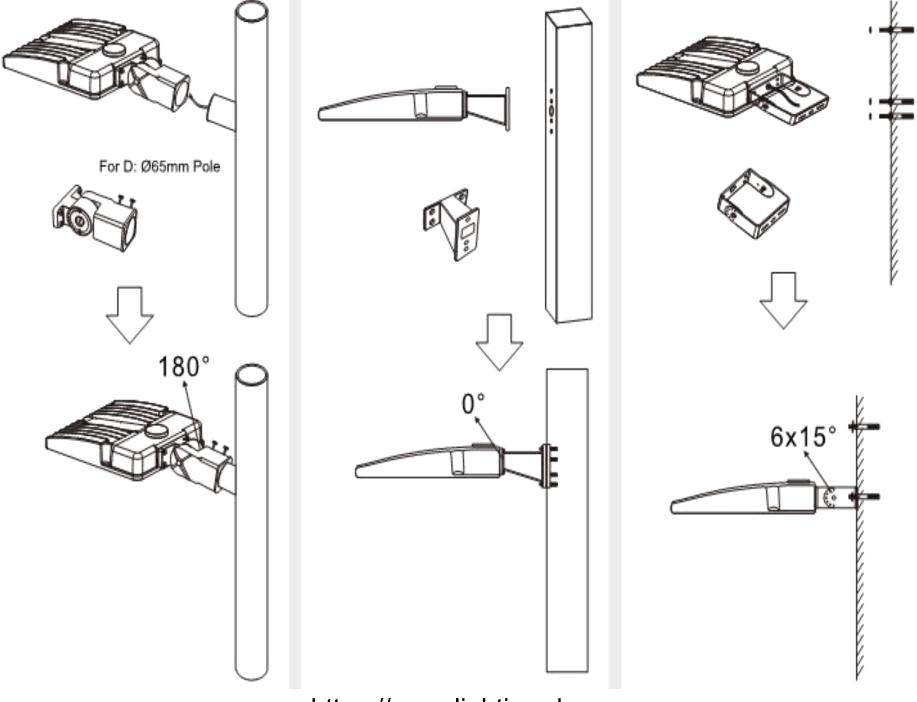

#### MOUNTING WAY:

Round Pole Bracket (Type A)

Straight Bracket (Type B)

Wall Mounted Bracket (Type C)