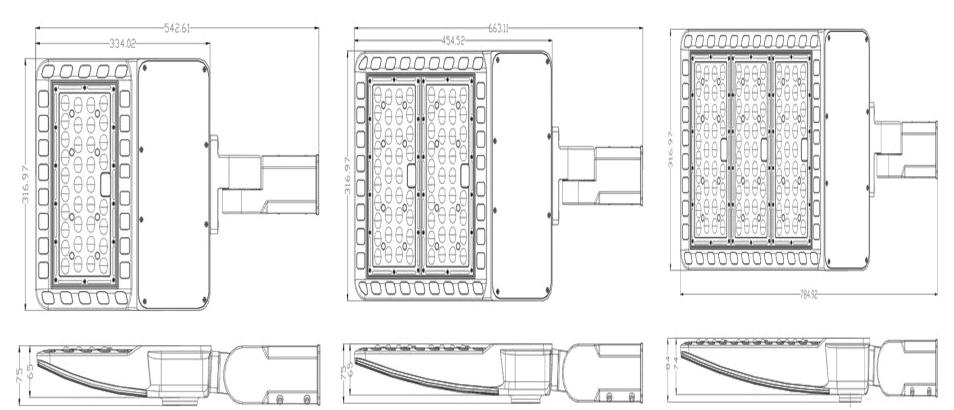

## PRODUCT DIMENSION IMAGE (MM):

https://www.lighting-ds.com

#### PRODUCT TECHNICAL PARAMETERS

| MODEL NO.              | MSXHD-100               | MSXHD-200               | MSXHD-300               |
|------------------------|-------------------------|-------------------------|-------------------------|
| LAMP POWER             | 100W                    | 200W                    | 300W                    |
| INPUT VOLTAGE          | AC85-277V               | AC85-277V               | AC85-277V               |
| FREQUENCY RANGE        | 50-60Hz                 | 50-60Hz                 | 50-60Hz                 |
| PF                     | >0.9                    | >0.9                    | >0.9                    |
| LEDs                   | 3030                    | 3030                    | 3030                    |
| POWER SUPPLY           | EXTERNAL<br>ISOLATION   | EXTERNAL<br>ISOLATION   | EXTERNAL<br>ISOLATION   |
| BEAM ANGLE             | 150*80°                 | 150*80°                 | 150*80°                 |
| ССТ                    | 4000-6500K              | 4000-6500K              | 4000-6500K              |
| LUMENS                 | 15500lm                 | 31000lm                 | 46500lm                 |
| CRI                    | >80                     | >80                     | >80                     |
| HOUSING MATERIAL       | DIE-CASTING<br>ALUMINUM | DIE-CASTING<br>ALUMINUM | DIE-CASTING<br>ALUMINUM |
| PRODUCT SIZE (MM)      | 542*316*65              | 663*316*65              | 785*316*75              |
| IP RATING              | IP66                    | IP66                    | IP66                    |
| WORKING<br>TEMPERATURE | -20°+50°                | -20°+50°                | -20°+50°                |
| WARRANTY               | 3 YEARS                 | 3 YEARS                 | 3 YEARS                 |