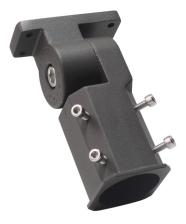

#### MOUNTING WAY:

Round Pole Bracket (Type A)

Straight Bracket (Type B)

Wall Mounted Bracket (Type C)