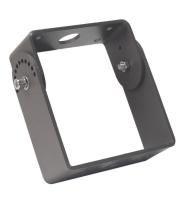

ects ambient light and powers the LED on/off automatically. It can be easily removed if needed.
- High Brightness LED Chips-Long-lasting Seoul 3030 LED chips ensure a higher output efficiency of 130lm/W of uniform luminous illumination.
- Super Heat Dissipation-Hollow out heat sink design keeps internal and external pressure in balance to fulfil its function waterproof function and heat dissipation.
- Adjustable Angle-180° adjustable angle which can meet the needs of different irradiation directions.
- IK08 Rating-Owing to the die-cast aluminum housing and robust PC lens, DS parking lot lights have an IK08 impact resistance rating.

#### **APPLICATION:**

Path Lighting, Sport Court Lighting, High Mast Lighting, Parking Lot lighting, Villa Lighting and etc.





#### MOUNTING ACCESSORIES:











#### MOUNTING WAY:

Round Pole Bracket (Type A)

Straight Bracket (Type B)

Wall Mounted Bracket (Type C)





#### PACKING PICTURE: