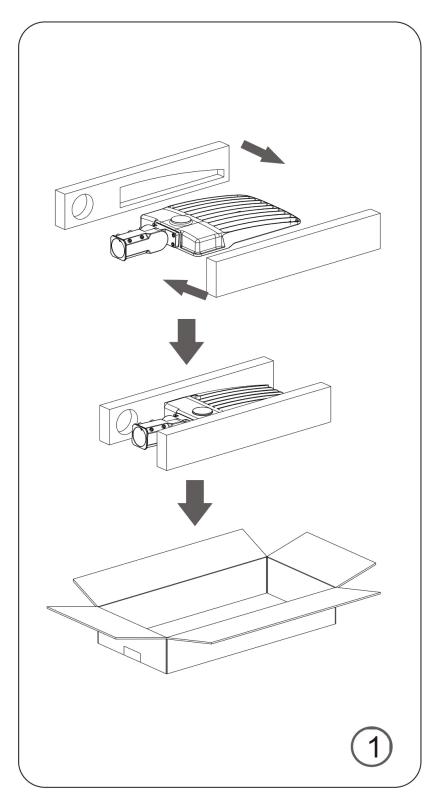

030 LED chips ensure a higher output efficiency of 130lm/W of uniform luminous illumination.
- Super Heat Dissipation-Hollow out heat sink design keeps internal and external pressure in balance to fulfil its function waterproof function and heat dissipation.
- Adjustable Angle-180° adjustable angle which can meet the needs of different irradiation directions.
- IK08 Rating-Owing to the die-cast aluminum housing and robust PC lens, DS parking lot lights have an IK08 impact resistance rating.

#### **APPLICATION:**

Path Lighting, Sport Court Lighting, High Mast Lighting, Parking Lot lighting, Villa Lighting and etc.





#### MOUNTING ACCESSORIES:











#### MOUNTING WAY:

Round Pole Bracket (Type A)

Straight Bracket (Type B)

Wall Mounted Bracket (Type C)





#### PACKING PICTURE: