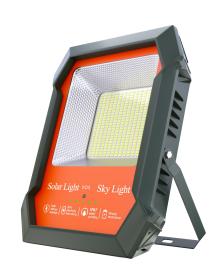

# LJ SOLAR FLOOD LIGHT





# PRODUCT PICTURE:





# PRODUCT DIMENSION IMAGE:





https://www.lighting-ds.com



## PRODUCT TECHNICAL PARAMETERS

| MODEL NO.                 | LJTYNTGD-200                                     | LJTYNTGD-300                                     |
|---------------------------|--------------------------------------------------|--------------------------------------------------|
| LAMP POWER                | 200W                                             | 300W                                             |
| SOLAR PANEL               | POLYCRYSTALLINE SILICON<br>6V/20W                | POLYCRYSTALLINE SILICON<br>6V/25W                |
| SOLAR PANEL DIMENSION(MM) | 350*450                                          | 350*530                                          |
| BATTERY                   | LITHIUM IRON