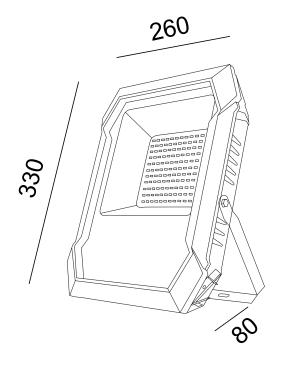

# PRODUCT DIMENSION IMAGE:

https://www.lighting-ds.com

## PRODUCT TECHNICAL PARAMETERS

| MODEL NO.                 | LJTYNTGD-200                                     | LJTYNTGD-300                                     |
|---------------------------|--------------------------------------------------|--------------------------------------------------|
| LAMP POWER                | 200W                                             | 300W                                             |
| SOLAR PANEL               | POLYCRYSTALLINE SILICON<br>6V/20W                | POLYCRYSTALLINE SILICON<br>6V/25W                |
| SOLAR PANEL DIMENSION(MM) | 350*450                                          | 350*530                                          |
| BATTERY                   | LITHIUM IRON PHOSPHATE<br>18AH                   | LITHIUM IRON PHOSPHATE<br>24AH                   |
| LEDs                      | 5730                                             | 5730                                             |
| LIGHTING TIME             | 10-12 HOURS/DAY                                  | 10-12 HOURS/DAY                                  |
| WORKING                   | INTELLIGENT LIGHT<br>CONTROL + REMOTE<br>CONTROL | INTELLIGENT LIGHT<br>CONTROL + REMOTE<br>CONTROL |
| ССТ                       | 2700-6500K                                       | 2700-6500K                                       |
| LUMENS                    | 1700LM                                           | 2500LM                                           |
| CRI                       | >80                                              | >80                                              |
| HOUSING MATERIAL          | ABS                                              | ABS                                              |
| PRODUCT DIMENSION (MM)    | 260*330*80                                       | 288*365*80                                       |
| IP RATING                 | IP65                                             | IP65                                             |
| WARRANTY                  | 3 YEARS                                          | 3 YEARS                                          |