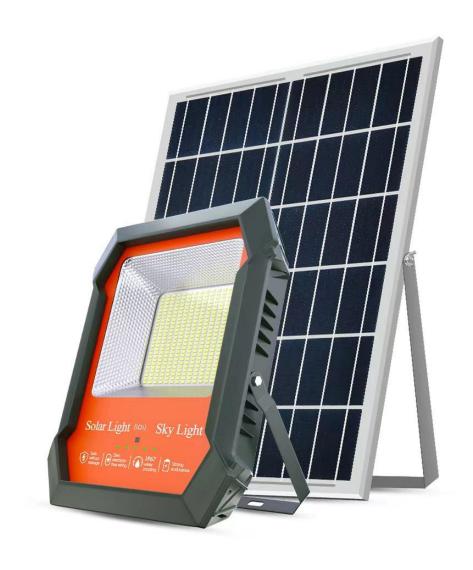

# LJ SOLAR FLOOD LIGHT





# PRODUCT PICTURE:





# PRODUCT DIMENSION IMAGE:





https://www.lighting-ds.com



## PRODUCT TECHNICAL PARAMETERS

| MODEL NO.                 | LJTYNTGD-200                                     | LJTYNTGD-300                                     |
|---------------------------|--------------------------------------------------|--------------------------------------------------|
| LAMP POWER                | 200W                                             | 300W                                             |
| SOLAR PANEL               | POLYCRYSTALLINE SILICON<br>6V/20W                | POLYCRYSTALLINE SILICON<br>6V/25W                |
| SOLAR PANEL DIMENSION(MM) | 350*450                                          | 350*530                                          |
| BATTERY