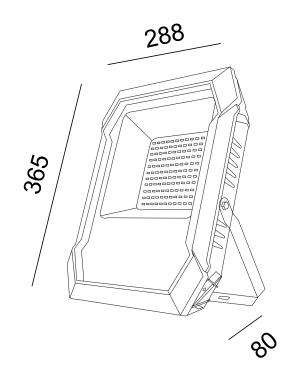

# PRODUCT DIMENSION IMAGE:

https://www.lighting-ds.com

## PRODUCT TECHNICAL PARAMETERS

| MODEL NO.                 | LJTYNTGD-200                                     | LJTYNTGD-300                                     |
|---------------------------|--------------------------------------------------|--------------------------------------------------|
| LAMP POWER                | 200W                                             | 300W                                             |
| SOLAR PANEL               | POLYCRYSTALLINE SILICON<br>6V/20W                | POLYCRYSTALLINE SILICON<br>6V/25W                |
| SOLAR PANEL DIMENSION(MM) | 350*450                                          | 350*530                                          |
| BATTERY                   | LITHIUM IRON PHOSPHATE<br>18AH                   | LITHIUM IRON PHOSPHATE<br>24AH                   |
| LEDs                      | 5730                                             | 5730                                             |
| LIGHTING TIME             | 10-12 HOURS/DAY                                  | 10-12 HOURS/DAY                                  |
| WORKING                   | INTELLIGENT LIGHT<br>CONTROL + REMOTE<br>CONTROL | INTELLIGENT LIGHT<br>CONTROL + REMOTE<br>CONTROL |
| ССТ                       | 2700-6500K                                       | 2700-6500K                                       |
| LUMENS                    | 1700LM                                           | 2500LM                                           |
| CRI                       | >80                                              | >80                                              |
| HOUSING MATERIAL          | ABS                                              | ABS                                              |
| PRODUCT DIMENSION (MM)    | 260*330*80                                       | 288*365*80                                       |
| IP RATING                 | IP65                                             | IP65                                             |
| WARRANTY                  | 3 YEARS                                          | 3 YEARS                                          |