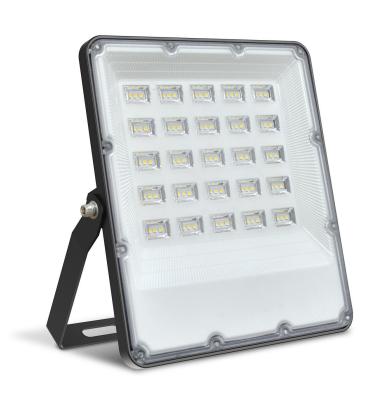

## PRODUCT PICTURE:

# PRODUCT TECHNICAL PARAMETERS

| MODEL NO.              | CCTGD-30                  | CCTGD-50                  | CCTGD-100                 | CCTGD-200                 |
|------------------------|---------------------------|---------------------------|---------------------------|---------------------------|
| LAMP POWER             | 30W                       | 50W                       | 100W                      | 200W                      |
| INPUT VOLTAGE          | AC85-265V                 | AC85-265V                 | AC85-265V                 | AC85-265V                 |
| FREQUENCY<br>RANGE     | 50-60Hz                   | 50-60Hz                   | 50-60Hz                   | 50-60Hz                   |
| PF                     | >0.5                      | >0.5                      | >0.5                      | >0.5                      |
| LEDS                   | 3030                      | 3030                      | 3030                      | 3030                      |
| POWER SUPPLY           | INTERNAL NON-<br>ISOLATED | INTERNAL NON-<br>ISOLATED | INTERNAL NON-<br>ISOLATED | INTERNAL NON-<br>ISOLATED |
| BEAM ANGLE             | 90°                       | 90°                       | 90°                       | 90°                       |
| ССТ                    | 2700-6500K                | 2700-6500K                | 2700-6500K                | 2700-6500K                |
| LUMENS                 | 2700LM                    | 5000LM                    | 10000LM                   | 20000LM                   |
| CRI                    | >80                       | >80                       | >80                       | >80                       |
| HOUSING<br>MATERIAL    | GRAPHENE                  | GRAPHENE                  | GRAPHENE                  | GRAPHENE                  |
| PRODUCT SIZE (MM)      | 190*44*212                | 231*44*252                | 276*49*299                | 322*52*344                |
| IP RATING              | IP65                      | IP65                      | IP65                      | IP65                      |
| WORKING<br>TEMPERATURE | -20°+40°                  | -20°+40°                  | -20°+40°                  | -20°+40°                  |
| WARRANTY               | 3 YEARS                   | 3 YEARS                   | 3 YEARS                   | 3 YEARS                   |

#### PRODUCT CHARACTERISTIC:

- First-rate heat dissipation backed by industy-leading Graphene technology and cold forge heat sink. The effective cooling system ensures greatest lighting performance, high efficacy, and ultra long lifetime of LED Flood Light
- Energy savings of up to 80%
- No hazardous materials
- It's also 30% lighter than current metal products so it is easier to install
- Various optics are available to suit your facility.
- As these lights produce less heat, so there is less possibility of electrical and fire incidents.