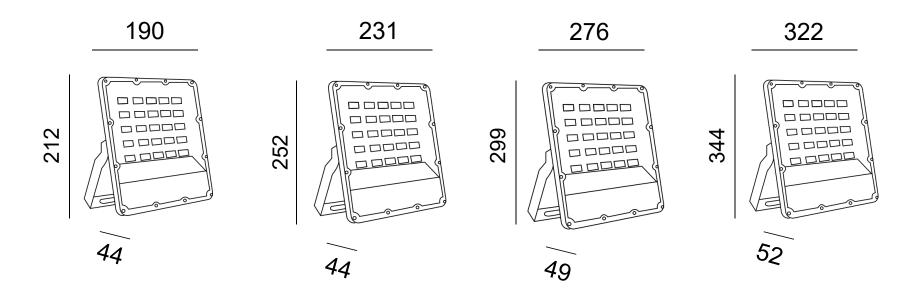

## PRODUCT DIMENSION IMAGE:

https://www.lighting-ds.com

# PRODUCT TECHNICAL PARAMETERS

| MODEL NO.              | CCTGD-30                  | CCTGD-50                  | CCTGD-100                 | CCTGD-200                 |
|------------------------|---------------------------|---------------------------|---------------------------|---------------------------|
| LAMP POWER             | 30W                       | 50W                       | 100W                      | 200W                      |
| INPUT VOLTAGE          | AC85-265V                 | AC85-265V                 | AC85-265V                 | AC85-265V                 |
| FREQUENCY<br>RANGE     | 50-60Hz                   | 50-60Hz                   | 50-60Hz                   | 50-60Hz                   |
| PF                     | >0.5                      | >0.5                      | >0.5                      | >0.5                      |
| LEDS                   | 3030                      | 3030                      | 3030                      | 3030                      |
| POWER SUPPLY           | INTERNAL NON-<br>ISOLATED | INTERNAL NON-<br>ISOLATED | INTERNAL NON-<br>ISOLATED | INTERNAL NON-<br>ISOLATED |
| BEAM ANGLE             | 90°                       | 90°                       | 90°                       | 90°                       |
| ССТ                    | 2700-6500K                | 2700-6500K                | 2700-6500K                | 2700-6500K                |
| LUMENS                 | 2700LM                    | 5000LM                    | 10000LM                   | 20000LM                   |
| CRI                    | >80                       | >80                       | >80                       | >80                       |
| HOUSING<br>MATERIAL    | GRAPHENE                  | GRAPHENE                  | GRAPHENE                  | GRAPHENE                  |
| PRODUCT SIZE (MM)      | 190*44*212                | 231*44*252                | 276*49*299                | 322*52*344                |
| IP RATING              | IP65                      | IP65                      | IP65                      | IP65                      |
| WORKING<br>TEMPERATURE | -20°+40°                  | -20°+40°                  | -20°+40°                  | -20°+40°                  |
| WARRANTY               | 3 YEARS                   | 3 YEARS                   | 3 YEARS                   | 3 YEARS                   |