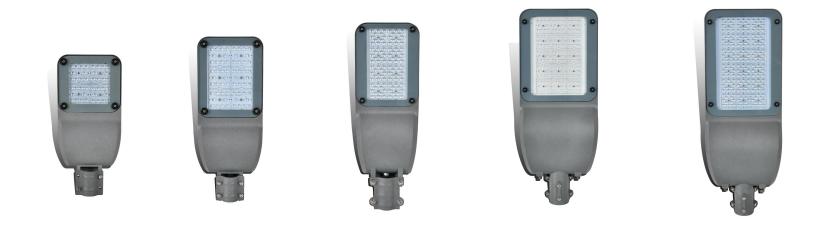

## PRODUCT PICTURE:

## PRODUCT TECHNICAL PARAMETERS

| MODEL NO.              | MTXLD-40           | MTXLD-60           | MTXLD-100          | MTXLD-150          | MTXLD-200          |
|------------------------|--------------------|--------------------|--------------------|--------------------|--------------------|
| LAMP POWER             | 40W                | 60W                | 100W               | 150W               | 200W               |
| INPUT VOLTAGE          | AC85-265V          | AC85-265V          | AC85-265V          | AC85-265V          | AC85-265V          |
| FREQUENCY<br>RANGE     | 50-60Hz            | 50-60Hz            | 50-60Hz            | 50-60Hz            | 50-60Hz            |
| PF                     | >0.9               | >0.9               | >0.9               | >0.9               | >0.9               |
| LEDs                   | 3030               | 3030               | 3030               | 3030               | 3030               |
| POWER SUPPLY           | EXTERNAL ISOLATION |
| BEAM ANGLE             | 80°-150°           | 80°-150°           | 80°-150°           | 80°-150°           | 80°-150°           |
| ССТ                    | 4000-5500K         | 4000-5500K         | 4000-5500K         | 4000-<br>5500K     | 4000-5500K         |
| LUMENS                 | 5500LM             | 9000LM             | 15000LM            | 22500LM            | 31000LM            |
| CRI                    | >70                | >70                | >70                | >70                | >70                |
| HOUSING<br>MATERIAL    | EXTERNAL ISOLATION |
| PRODUCT SIZE (MM)      | 330*150*65         | 375*150*65         | 525*180*65         | 650*260*95         | 700*260*95         |
| IP RATING              | IP65               | IP65               | IP65               | IP65               | IP65               |
| WORKING<br>TEMPERATURE | -20°+50°           | -20°+50°           | -20°+50°           | -20°+50°           | -20°+50°           |
| WARRANTY               | 3 YEARS            |