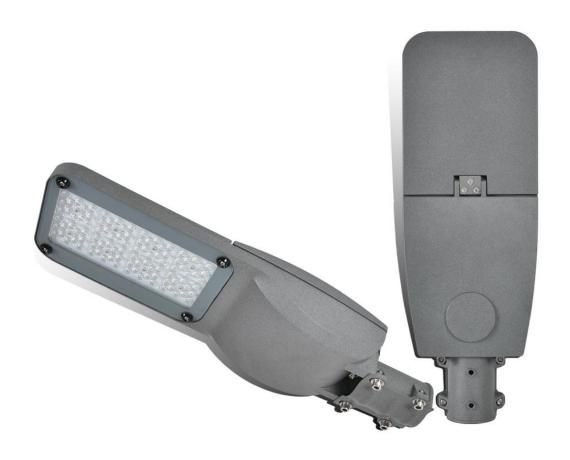

## PRODUCT PICTURE:

#### PRODUCT CHARACTERISTIC:

- Light housing is made of aluminum Die-casting, the surface treated by Spraypainting to Prevent Corrosion and Color Persistence.
- Die casting aluminum housing , Power choose 40w 60w 100w 150w 200w,
  IP65 waterproof Aluminum case
- 304 stainless steel screws prolong complete streetlight life time, High heat dissipation conductive
- Ventilation design theory to dust prevention & prevent stagnant water to achieve the light long-life time.