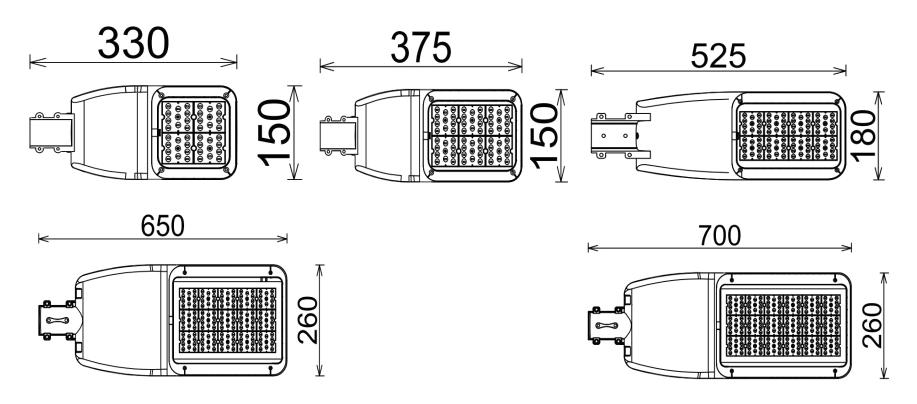

## PRODUCT DIMENSION IMAGE:

https://www.lighting-ds.com

## PRODUCT TECHNICAL PARAMETERS

| MODEL NO.              | MTXLD-40           | MTXLD-60           | MTXLD-100          | MTXLD-150          | MTXLD-200          |
|------------------------|--------------------|--------------------|--------------------|--------------------|--------------------|
| LAMP POWER             | 40W                | 60W                | 100W               | 150W               | 200W               |
| INPUT VOLTAGE          | AC85-265V          | AC85-265V          | AC85-265V          | AC85-265V          | AC85-265V          |
| FREQUENCY<br>RANGE     | 50-60Hz            | 50-60Hz            | 50-60Hz            | 50-60Hz            | 50-60Hz            |
| PF                     | >0.9               | >0.9               | >0.9               | >0.9               | >0.9               |
| LEDs                   | 3030               | 3030               | 3030               | 3030               | 3030               |
| POWER SUPPLY           | EXTERNAL ISOLATION |
| BEAM ANGLE             | 80°-150°           | 80°-150°           | 80°-150°           | 80°-150°           | 80°-150°           |
| ССТ                    | 4000-5500K         | 4000-5500K         | 4000-5500K         | 4000-<br>5500K     | 4000-5500K         |
| LUMENS                 | 5500LM             | 9000LM             | 15000LM            | 22500LM            | 31000LM            |
| CRI                    | >70                | >70                | >70                | >70                | >70                |
| HOUSING<br>MATERIAL    | EXTERNAL ISOLATION |
| PRODUCT SIZE (MM)      | 330*150*65         | 375*150*65         | 525*180*65         | 650*260*95         | 700*260*95         |
| IP RATING              | IP65               | IP65               | IP65               | IP65               | IP65               |
| WORKING<br>TEMPERATURE | -20°+50°           | -20°+50°           | -20°+50°           | -20°+50°           | -20°+50°           |
| WARRANTY               | 3 YEARS            |