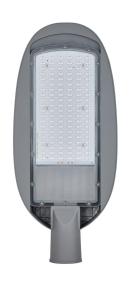

# **FUTURE STREET LIGHT SERIES**





## PRODUCT PICTURE:





## PRODUCT DIMENSION IMAGE:







https://www.lighting-ds.com



# PRODUCT TECHNICAL PARAMETERS

| MODELNIC               | MII I D. 70 | WILL B. 4.00 | WU I B 4 7 0 |
|------------------------|-------------|--------------|--------------|
| MODEL NO.              | WLLD-50     | WLLD-100     | WLLD-150     |
| LAMP POWER             | 50W         | 100W         | 150W         |
| INPUT VOLTAGE          | AC85-265V   | AC85-265V    | AC85-265V    |
| FREQUENCY RANGE        | 50-60Hz     | 50-60Hz      | 50-60Hz      |
| PF                     | >0.9        | >0.9         | >0.9         |
| LEDs                   | 3030        | 3030         | 3030         |
| POWER SUPPLY           | EXTERNAL-   | EXTERNAL-    | EXTERNAL-    |
|                        | ISOLATED    | ISOLATED     | ISO