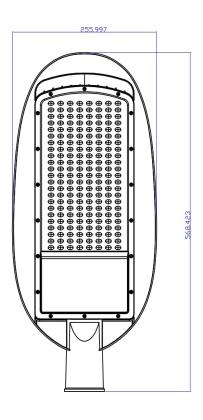

## PRODUCT DIMENSION IMAGE:

https://www.lighting-ds.com

# PRODUCT TECHNICAL PARAMETERS

| MODELNIC               | MII I D. 70 | WILL B. 4.00 | WU I B 4 7 0 |
|------------------------|-------------|--------------|--------------|
| MODEL NO.              | WLLD-50     | WLLD-100     | WLLD-150     |
| LAMP POWER             | 50W         | 100W         | 150W         |
| INPUT VOLTAGE          | AC85-265V   | AC85-265V    | AC85-265V    |
| FREQUENCY RANGE        | 50-60Hz     | 50-60Hz      | 50-60Hz      |
| PF                     | >0.9        | >0.9         | >0.9         |
| LEDs                   | 3030        | 3030         | 3030         |
| POWER SUPPLY           | EXTERNAL-   | EXTERNAL-    | EXTERNAL-    |
|                        | ISOLATED    | ISOLATED     | ISOLATED     |
| BEAM ANGLE             | 90°         | 90°          | 90°          |
| ССТ                    | 4000-6500K  | 4000-6500K   | 4000-6500K   |
| LUMENS                 | 5500LM      | 11000LM      | 16500LM      |
| CRI                    | >70         | >70          | >70          |
| HOUSING MATERIAL       | DIE-CASTING | DIE-CASTING  | DIE-CASTING  |
|                        | ALUMINUM    | ALUMINUM     | ALUMINUM     |
| PRODUCT SIZE (MM)      | 438*190*75  | 520*220*80   | 570*255*70   |
| IP RATING              | IP65        | IP65         | IP65         |
| WORKING<br>TEMPERATURE | -20°+50°    | -20°+50°     | -20°+50°     |
| WARRANTY               | 3 YEARS     | 3 YEARS      | 3 YEARS      |