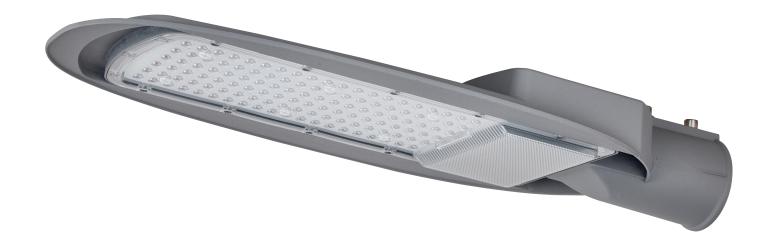

# **FUTURE STREET LIGHT SERIES**





## PRODUCT PICTURE:





## PRODUCT DIMENSION IMAGE:







https://www.lighting-ds.com



# PRODUCT TECHNICAL PARAMETERS

| MODELNIC               | MII I D. 70 | WILL B. 4.00 | WU I B 4 7 0 |
|------------------------|-------------|--------------|--------------|
| MODEL NO.              | WLLD-50     | WLLD-100     | WLLD-150     |
| LAMP POWER             | 50W         | 100W         | 150W         |
| INPUT VOLTAGE          | AC85-265V   | AC85-265V    | AC85-265V    |
| FREQUENCY RANGE        | 50-60Hz     | 50-60Hz      | 50-60Hz      |
| PF                     | >0.9        | >0.9         | >0.9         |
| LEDs                   | 3030        | 3030         | 3030         |
| POWER SUPPLY           | EXTERNAL-   | EXTERNAL-    | EXTERNAL-    |
|                        | ISOLATE