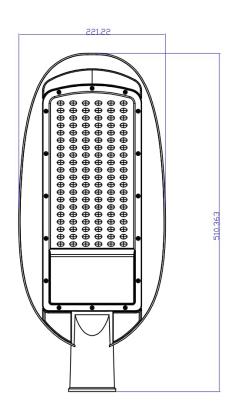

## PRODUCT DIMENSION IMAGE:

https://www.lighting-ds.com

# PRODUCT TECHNICAL PARAMETERS

| MODELNIC               | MII I D. 70 | WILL B. 4.00 | WU I B 4 7 0 |
|------------------------|-------------|--------------|--------------|
| MODEL NO.              | WLLD-50     | WLLD-100     | WLLD-150     |
| LAMP POWER             | 50W         | 100W         | 150W         |
| INPUT VOLTAGE          | AC85-265V   | AC85-265V    | AC85-265V    |
| FREQUENCY RANGE        | 50-60Hz     | 50-60Hz      | 50-60Hz      |
| PF                     | >0.9        | >0.9         | >0.9         |
| LEDs                   | 3030        | 3030         | 3030         |
| POWER SUPPLY           | EXTERNAL-   | EXTERNAL-    | EXTERNAL-    |
|                        | ISOLATED    | ISOLATED     | ISOLATED     |
| BEAM ANGLE             | 90°         | 90°          | 90°          |
| ССТ                    | 4000-6500K  | 4000-6500K   | 4000-6500K   |
| LUMENS                 | 5500LM      | 11000LM      | 16500LM      |
| CRI                    | >70         | >70          | >70          |
| HOUSING MATERIAL       | DIE-CASTING | DIE-CASTING  | DIE-CASTING  |
|                        | ALUMINUM    | ALUMINUM     | ALUMINUM     |
| PRODUCT SIZE (MM)      | 438*190*75  | 520*220*80   | 570*255*70   |
| IP RATING              | IP65        | IP65         | IP65         |
| WORKING<br>TEMPERATURE | -20°+50°    | -20°+50°     | -20°+50°     |
| WARRANTY               | 3 YEARS     | 3 YEARS      | 3 YEARS      |