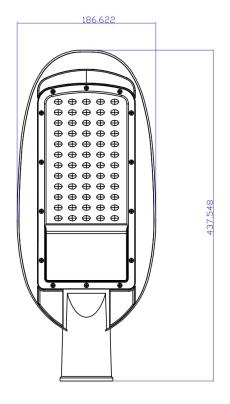

# **FUTURE STREET LIGHT SERIES**





## PRODUCT PICTURE:





## PRODUCT DIMENSION IMAGE:







https://www.lighting-ds.com



# PRODUCT TECHNICAL PARAMETERS

| MODELNIC               | MII I D. 70 | WILL B. 4.00 | WU I B 4 7 0 |
|------------------------|-------------|--------------|--------------|
| MODEL NO.              | WLLD-50     | WLLD-100     | WLLD-150     |
| LAMP POWER             | 50W         | 100W         | 150W         |
| INPUT VOLTAGE          | AC85-265V   | AC85-265V    | AC85-265V    |
| FREQUENCY RANGE        | 50-60Hz     | 50-60Hz      | 50-60Hz      |
| PF                     | >0.9        | >0.9         | >0.9         |
| LEDs                   | 3030        | 3030         | 3030         |
| POWER SUPPLY           | EXTERNAL-   | EXTERNAL-    | EXTERNAL-    |
|                        | ISOLATED    | ISOLATED     | ISOLATED     |
| BEAM ANGLE